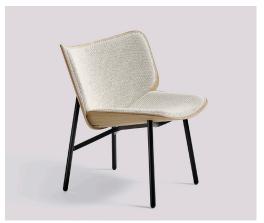

New order & Dapper lounge

Black steel base / Black stained oak shell Black leather Silk front upholstery

Matt lacquered oak shell / Black leather Silk front upholstery / Black steel base

Matt lacquered oak shell Surface 120 front upholstery / Black steel base