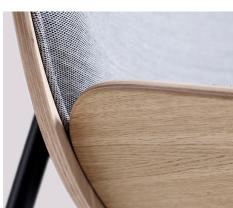

By Doshi Levien

Designed by Doshi Levien for HAY, the Dapper lounge chair represents the design duo's distinctive fusion of industrial design, fine craftsmanship, storytelling and technology. Originally designed for use in a London university, Dapper has an extra wide backrest for comfort and optimal elbow support for laptop work. Its structural shape is formed by two moulded oak-veneered plywood shells with powder coated steel legs. Dapper's shell comes in a variety of stained and lacquered oak veneers, fabrics and leathers, with the base available in several different variations of powder coated steel.

#### DAPPER LOUNGE

Shell moulded plywood with oak veneer

Base powder coated steel

With standard gliders / felt gliders optional

Test EN16139\_L2

**Dimensions** W70 x D65 x H74,5 cm Seat height 43 cm, Seat depth 48,5 cm