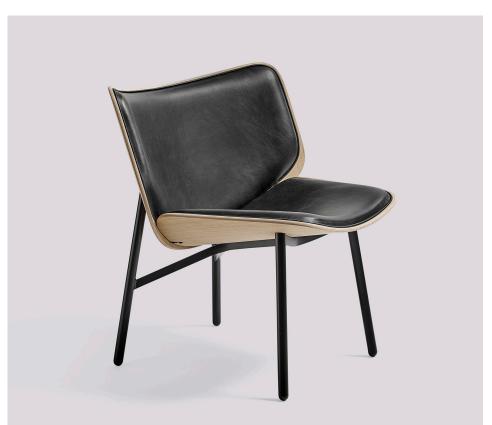

New order & Dapper lounge

Black steel base / Black stained oak shell Black leather Silk front upholstery

Matt lacquered oak shell / Black leather Silk front upholstery / Black steel base

Matt lacquered oak shell Surface 120 front upholstery / Black steel base