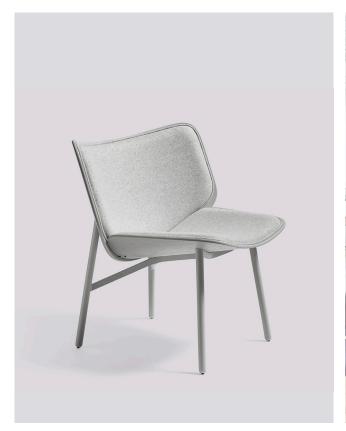

By Doshi Levien

Designed by Doshi Levien for HAY, the Dapper lounge chair represents the design duo's distinctive fusion of industrial design, fine craftsmanship, storytelling and technology. Originally designed for use in a London university, Dapper has an extra wide backrest for comfort and optimal elbow support for laptop work. Its structural shape is formed by two moulded oak-veneered plywood shells with powder coated steel legs. Dapper's shell comes in a variety of stained and lacquered oak veneers, fabrics and leathers, with the base available in several different variations of powder coated steel.

#### DAPPER LOUNGE

Shell moulded plywood with oak veneer

Base powder coated steel

With standard gliders / felt gliders optional

Test EN16139\_L2

**Dimensions** W70 x D65 x H74,5 cm Seat height 43 cm, Seat depth 48,5 cm