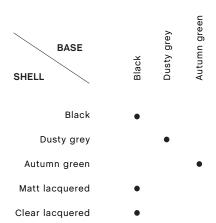

### MATERIAL & COLOUR OVERVIEW

SHELL **BASE** Black Dusty grey Black Dusty grey stained oak veneer stained oak veneer powder coated steel powder coated steel Autumn green Matt lacquered Clear lacquered Autumn green stained oak veneer oak veneer oak veneer powder coated steel