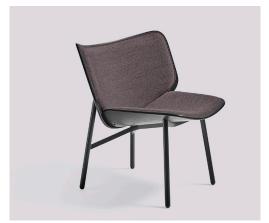

New order & Dapper lounge

Black steel base / Black stained oak shell Black leather Silk front upholstery

Matt lacquered oak shell / Black leather Silk front upholstery / Black steel base

Matt lacquered oak shell Surface 120 front upholstery / Black steel base