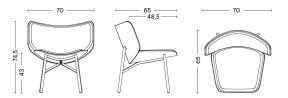

#### DAPPER LOUNGE

Shell moulded plywood with oak veneer

Base powder coated steel

With standard gliders / felt gliders optional

Test EN16139\_L2

**Dimensions** W70 x D65 x H74,5 cm Seat height 43 cm, Seat depth 48,5 cm