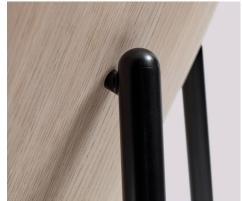

#### DAPPER LOUNGE

Shell moulded plywood with oak veneer

Base powder coated steel

With standard gliders / felt gliders optional

Test EN16139\_L2

**Dimensions** W70 x D65 x H74,5 cm Seat height 43 cm, Seat depth 48,5 cm