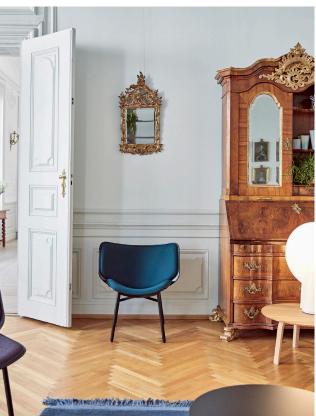

By Doshi Levien

Designed by Doshi Levien for HAY, the Dapper lounge chair represents the design duo's distinctive fusion of industrial design, fine craftsmanship, storytelling and technology. Originally designed for use in a London university, Dapper has an extra wide backrest for comfort and optimal elbow support for laptop work. Its structural shape is formed by two moulded oak-veneered plywood shells with powder coated steel legs. Dapper's shell comes in a variety of stained and lacquered oak veneers, fabrics and leathers, with the base available in several different variations of powder coated steel.

Dusty grey stained oak shell Divina Melange 120 front upholstery / Dusty grey steel base

Dapper lounge