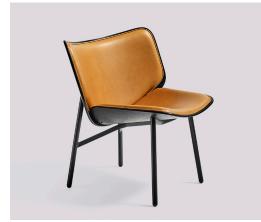

New order & Dapper lounge

Black steel base / Black stained oak shell Black leather Silk front upholstery

Matt lacquered oak shell / Black leather Silk front upholstery / Black steel base

Matt lacquered oak shell Surface 120 front upholstery / Black steel base