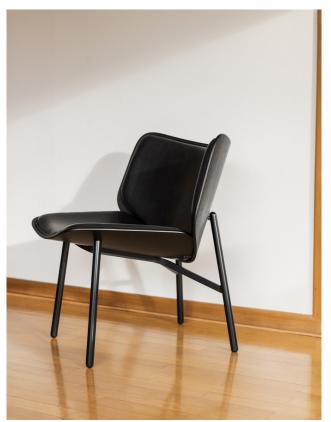

New order & Dapper lounge

Black steel base / Black stained oak shell Black leather Silk front upholstery

Matt lacquered oak shell / Black leather Silk front upholstery / Black steel base

Matt lacquered oak shell Surface 120 front upholstery / Black steel base