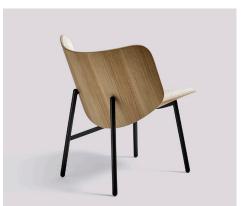

By Doshi Levien

Designed by Doshi Levien for HAY, the Dapper lounge chair represents the design duo's distinctive fusion of industrial design, fine craftsmanship, storytelling and technology. Originally designed for use in a London university, Dapper has an extra wide backrest for comfort and optimal elbow support for laptop work. Its structural shape is formed by two moulded oak-veneered plywood shells with powder coated steel legs. Dapper's shell comes in a variety of stained and lacquered oak veneers, fabrics and leathers, with the base available in several different variations of powder coated steel.

#### DAPPER LOUNGE

Shell moulded plywood with oak veneer

Base powder coated steel

With standard gliders / felt gliders optional

Test EN16139\_L2

**Dimensions** W70 x D65 x H74,5 cm Seat height 43 cm, Seat depth 48,5 cm