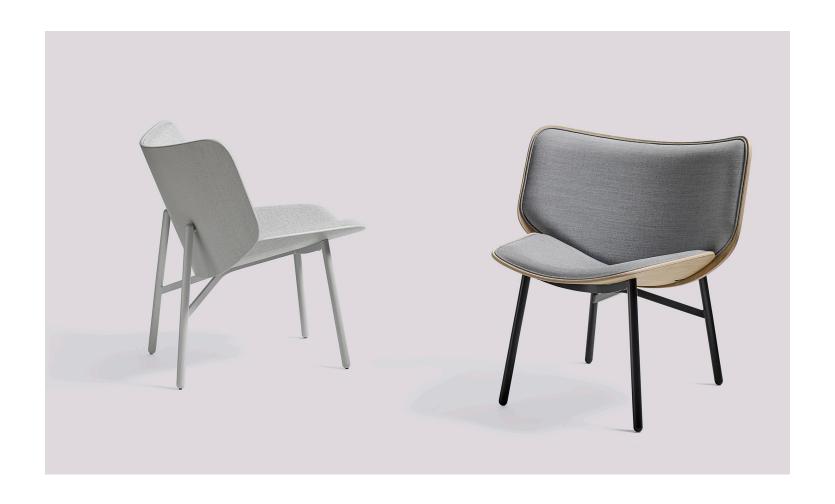

By Doshi Levien

Designed by Doshi Levien for HAY, the Dapper lounge chair represents the design duo's distinctive fusion of industrial design, fine craftsmanship, storytelling and technology. Originally designed for use in a London university, Dapper has an extra wide backrest for comfort and optimal elbow support for laptop work. Its structural shape is formed by two moulded oak-veneered plywood shells with powder coated steel legs. Dapper's shell comes in a variety of stained and lacquered oak veneers, fabrics and leathers, with the base available in several different variations of powder coated steel.

#### DAPPER LOUNGE

Shell moulded plywood with oak veneer

Base powder coated steel

With standard gliders / felt gliders optional

Test EN16139\_L2

**Dimensions** W70 x D65 x H74,5 cm Seat height 43 cm, Seat depth 48,5 cm