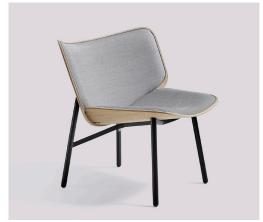

Dusty grey stained oak shell Divina Melange 120 front upholstery / Dusty grey steel base

Dapper lounge